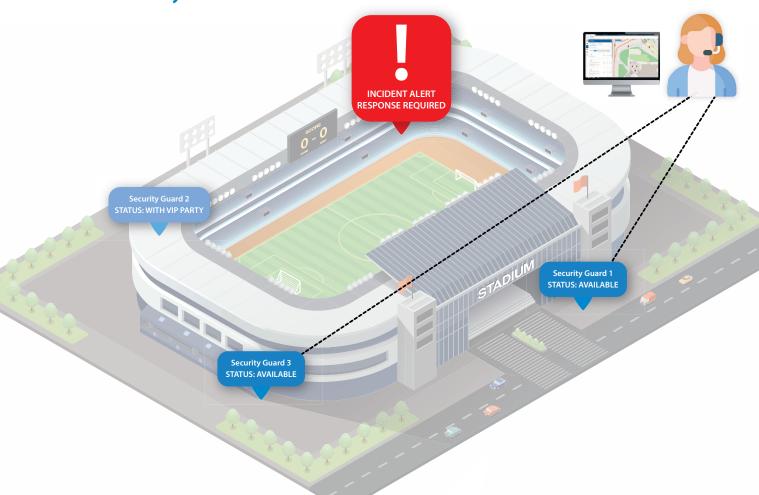

## **INCREASED SAFETY**

- Locate individuals quickly and accurately in an emergency
- Enable response teams to locate and assist lone workers in distress fast
- Seamless monitoring of all locations indoor and out

## **INCREASED EFFICIENCY**

- Ensure efficient and optimised deployment of key resources and faster response times during critical incidents
- Use location and role data to influence allocation of routine tasks
- Monitor access to restricted areas
- Single screen showing indoor and outdoor location status

## **CORE FUNCTIONS**

Displays real-time indoor and/or outdoor location of active radio users on a map/floor plan Shows user attributes (Name, ID, role, skill set etc) Easy to use search functions allow fast location of users by name, device, attribute or location