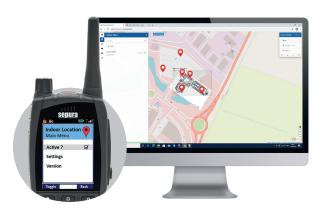

## **CORE FUNCTIONS**

Displays real-time indoor and/or outdoor location of active radio users on a map/floor plan Shows user attributes (Name, ID, role, skill set etc) Easy to use search functions allow fast location of users by name, device, attribute or location

## **COMPATIBLE RADIOS**

**Indoor Location** 

- Sepura SC20/21 Handheld TETRA Radios
- Sepura SCG22 Mobile TETRA Radios GPS Location
- · All GPS-enabled TETRA radios with standard LIP protocol